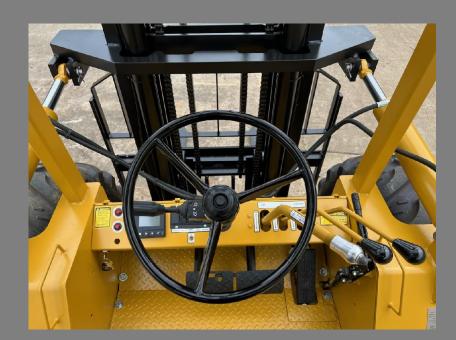

## CONTROL CENTER

- Standard open 4-post 360° viewable area
- Operator's compartment full instrumentation (lighted)
- Deluxe full suspension operator's seat with weight and lumbar support controls
- Quick apply/release park brake handle
- Hydraulic controls right of steering wheel for easy access
- Full-see-through (clear view) cab
- Hydraulic and fuel tanks positioned externally as steps
- Independent left and right brakes
- Options include, but not limited to:
- A/C
- Outside-mounted California mirrors left/ right
- Fire extinguishers
- Arm rests optional