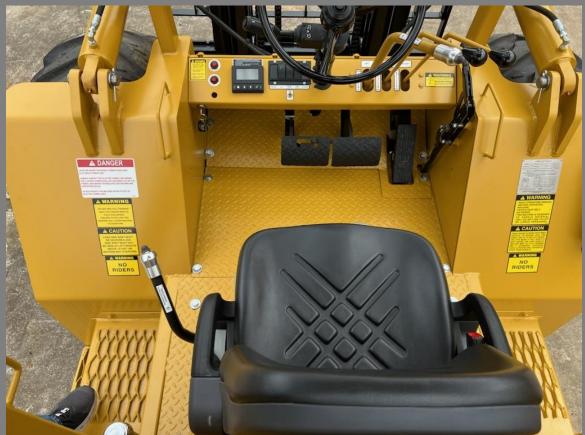

## CONTROL CENTER

- Standard open 4-post 360° viewable area
- Operator's compartment full instrumentation (lighted)
- Deluxe full suspension operator's seat with weight and lumbar support controls
- Quick apply/release park brake handle
- Hydraulic controls right of steering wheel for easy access
- Full-see-through (clear view) cab
- Hydraulic and fuel tanks positioned externally as steps
- Independent left and right brakes
- Options include, but not limited to:
- A/C
- Outside-mounted California mirrors left/ right
- Fire extinguishers
- Arm rests optional