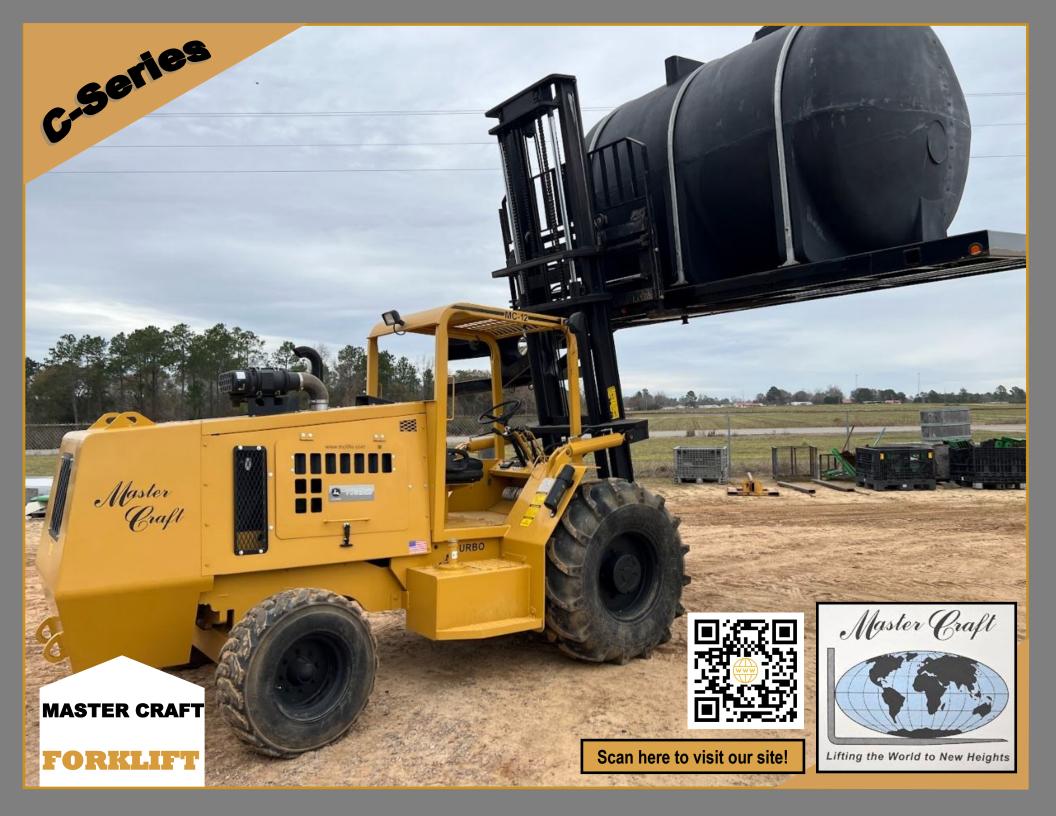

## **OPERATOR'S**

## CONTROL CENTER

- Standard open 4-post 360° viewable area
- Operator's compartment full instrumentation (lighted)
- Deluxe full suspension operator's seat with weight and lumbar support controls
- Quick apply/release park brake handle
- Hydraulic controls right of steering wheel for easy access
- Full-see-through (clear view) cab
- Hydraulic and fuel tanks positioned externally as steps
- Independent left and right brakes
- Options include, but not limited to:
- A/C
- Outside-mounted California mirrors left/ right
- Fire extinguishers
- Arm rests optional

We are on Instagram!

- 12' 21' Mast
  - Many have the "free lift option"
- 48" to 96" wide shaft and ITA class II, II, and IV carriages
- All masts have a 38° forward tilt for transport only
- Fork positioners available
- All masts side-shift entire mast and carriage assembly 3" left/

Two front work lights, one rear (standard)

Rear lights, turn signals, flashers, brakeactivated tail lights, side marker are available options

## **Drive Line**

- John Deere Power Tech EWX, 74HP (55KW)
   @2400 RPM
- 14.7 Liter Oil Pan
- 12 V Starter
- 12 V Alternator 75 Amp
- The 2WD and 4WD
   steer axles are both of
   heavy-duty castings
   and are pinion mounted with 18° of
   oscillation.
- 4WD is on-demand with push-button engagement.
- Drive axle is outboard planetary with hydraulic-actuated wet-disc brakes.