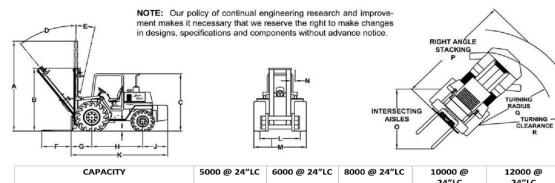

|                                 |                                         |               |                               |                               |                               |                               |                               |                               | 24                            | ″LC                           | 24'                           | "LC                           |
|---------------------------------|-----------------------------------------|---------------|-------------------------------|-------------------------------|-------------------------------|-------------------------------|-------------------------------|-------------------------------|-------------------------------|-------------------------------|-------------------------------|-------------------------------|
| OPERATIONAL DATA: (APPROXIMATE) |                                         |               | WITH<br>2 RAIL<br>12'<br>MAST | WITH<br>3 RAIL<br>21'<br>MAST | WITH<br>2 RAIL<br>12'<br>MAST | WITH<br>3 RAIL<br>21'<br>MAST | WITH 2<br>RAIL<br>12'<br>MAST | WITH 3<br>RAIL<br>21'<br>MAST | WITH 2<br>RAIL<br>12'<br>MAST | WITH 3<br>RAIL<br>21'<br>MAST | WITH 2<br>RAIL<br>12'<br>MAST | WITH 3<br>RAIL<br>21'<br>MAST |
| А                               | OVERALL HEIGHT MAST EXTENDED            |               | 180                           | 291                           | 180                           | 291                           | 181                           | 292                           | 181                           | 292                           | 181                           | 292                           |
| В                               | OVERALL HEIGHT MAST                     | COLLAPSED     | 108                           | 123                           | 108                           | 123                           | 109                           | 124                           | 109                           | 124                           | 109                           | 124                           |
| С                               | OVERALL HEIGHT TOP OF OVERHEAD<br>GUARD |               | 98                            | 98                            | 98                            | 98                            | 98                            | 98                            | 98                            | 98                            | 98                            | 98                            |
| D                               | FORWARD TILT (IN DEGREES)               |               | 38°                           | 38°                           | 38°                           | 38°                           | 38°                           | 38°                           | 15°                           | 15°                           | 15°                           | 15°                           |
| Е                               | REARWARD TILT (IN DEGREES)              |               | 9°                            | 9°                            | 9°                            | 9°                            | 9°                            | 9°                            | 12°                           | 12°                           | 12°                           | 12°                           |
| F                               | LENGTH OF FORKS                         |               | 48                            | 48                            | 48                            | 48                            | 48                            | 48                            | 48                            | 48                            | 48                            | 48                            |
| G                               | C/L DRIVE AXLE TO FACI                  | OF FORKS      | 39                            | 39                            | 39                            | 39                            | 39                            | 39                            | 39                            | 39                            | 39                            | 39                            |
| н                               | WHEELBASE                               |               | 96                            | 96                            | 96                            | 96                            | 96                            | 96                            | 96                            | 96                            | 96                            | 96                            |
| T                               | UNDER CLEARANCE                         | MAST          | 11                            | 11                            | 11                            | 11                            | 11                            | 11                            | 11                            | 11                            | 11                            | 11                            |
|                                 |                                         | DRIVE AXLE    | 15.75                         | 15.75                         | 15.75                         | 15.75                         | 15.75                         | 15.75                         | 15.75                         | 15.75                         | 15.75                         | 15.75                         |
|                                 |                                         | STEER AXLE    | 11                            | 11                            | 11                            | 11                            | 11                            | 11                            | 11                            | 11                            | 11                            | 11                            |
| J                               | COUNTERWEIGHT OVER                      | RHANG         | 40.5                          | 40.5                          | 40.5                          | 40.5                          | 40.5                          | 40.5                          | 40.5                          | 40.5                          | 40.5                          | 40.5                          |
| к                               | OVERALL LEGNTH TO FACE OF FORKS         |               | 171                           | 172.5                         | 171                           | 172.5                         | 174                           | 175.5                         | 174                           | 175.5                         | 174                           | 175.5                         |
| L                               | TREAD WIDTH (19.5L X 24 DRIVE TIRES)    |               | 66.5                          | 66.5                          | 66.5                          | 66.5                          | 66.5                          | 66.5                          | 66.5                          | 66.5                          | 66.5                          | 66.5                          |
| М                               | OVERALL WIDTH (19.5L X 24 DRIVE TIRES)  |               | 87                            | 87                            | 87                            | 87                            | 87                            | 87                            | 87                            | 87                            | 87                            | 87                            |
| Ν                               | SIDE SHIFT (TOTAL)                      |               | 6                             | 6                             | 6                             | 6                             | 6                             | 6                             | 6                             | 6                             | 6                             | 6                             |
| 0                               | INTERSECTING AISLES                     |               | 135                           | 136                           | 135                           | 136                           | 135                           | 136                           | 135                           | 136                           | 135                           | 136                           |
| Ρ                               | RIGHT ANGLE STACKING                    | WITH BRAKE    | 186                           | 188                           | 186                           | 188                           | 193                           | 195                           | 193                           | 195                           | 193                           | 195                           |
| Q                               | TURNING RADIUS: WITH                    | 137           | 137                           | 137                           | 137                           | 137                           | 137                           | 137                           | 137                           | 137                           | 137                           |                               |
|                                 | BRAKE                                   | WITHOUT       | 169                           | 169                           | 169                           | 169                           | 169                           | 169                           | 169                           | 169                           | 169                           | 169                           |
| R                               | TURNING CLEARANCE                       | WITH BRAKE    | 145                           | 145                           | 145                           | 145                           | 147                           | 147                           | 147                           | 147                           | 147                           | 147                           |
|                                 |                                         | WITHOUT BRAKE | 177                           | 177                           | 177                           | 177                           | 179                           | 179                           | 179                           | 179                           | 179                           | 179                           |
|                                 | WEIGHT (2WD WITH M.<br>FORKS)           | AST, CW, AND  | 13,889                        | 15,237                        | 13,889                        | 15,237                        | 16,050                        | 17,467                        | 16,830                        | 18,286                        | 17,610                        | 19,066                        |