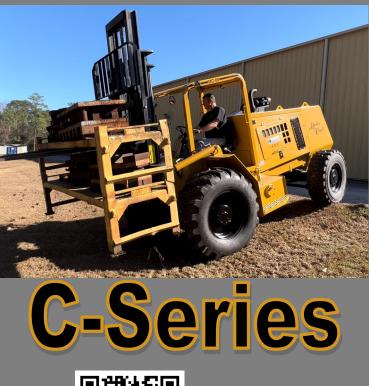

We are on Instagram!

- 12' 21' Mast
  - Many have the "free lift option"
- 48" to 96" wide shaft and ITA class II, II, and IV carriages
- All masts have a 38° forward tilt for transport only
- Fork positioners available
- All masts side-shift entire mast and carriage assembly 3" left/