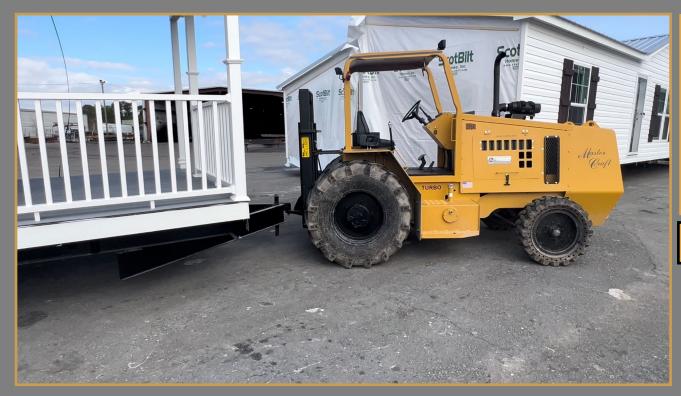

# SPECIFICATIONS

Lift Capacity: 15,000 lbs

Tow Mast: Removable side mast assembly with lever hydraulically operated from cab.

Tow Mast Lift Height: -9" to +45"

Tow Hitch: 2 15/16" - 30,000 lb capacity ball hitch (set to customer specs)

# STANDARD FEATURES

- Driver Overhead Guard Assembly with rain shield
- Walk Thru Operator Compartment
- **Deluxe Adjustable Seat with Seat Belt**
- Safety Back-Up Alarm
- **Safety Horn**
- **Drive Tire Fender (16" For Safety)**
- **Dual Hand Entry Grips (Both Sides Operator Com**partment)
- 2" Side Shift
- **Puncture Proof Drive and Steer Tires**
- Fender Mounted Box for Blocks or 2x4's