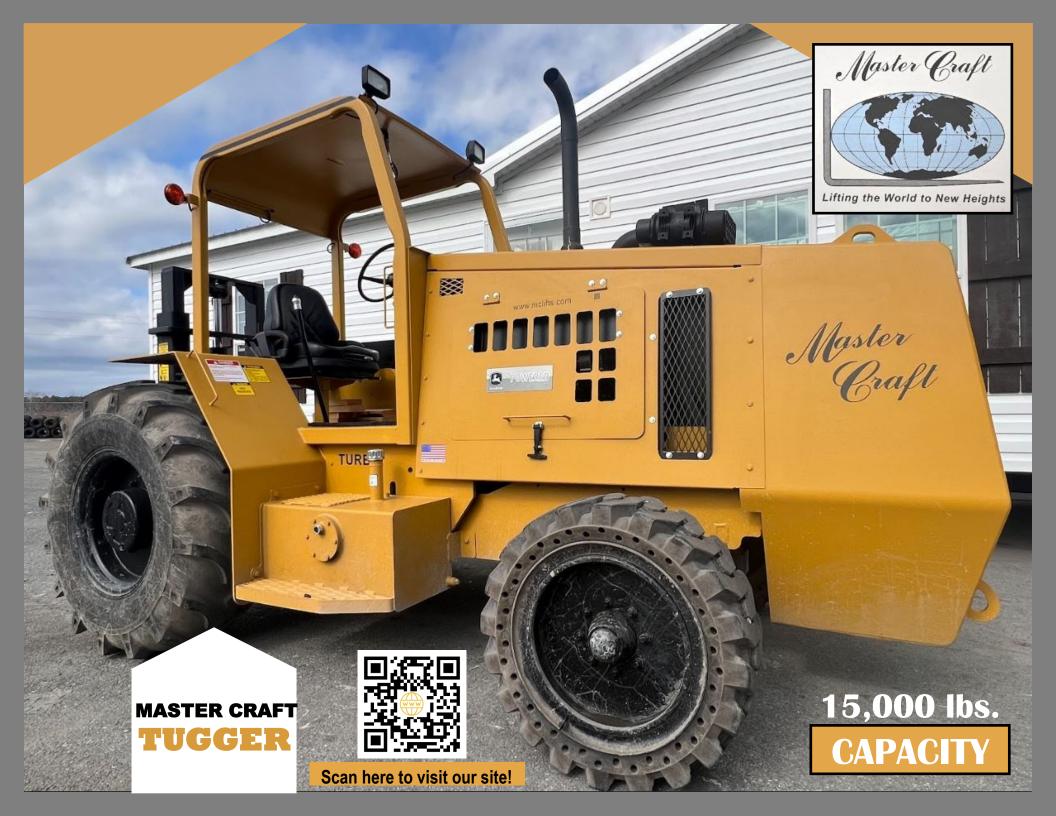

## GENERAL

# SPECIFICATIONS

Lift Capacity: 15,000 lbs

Tow Mast: Removable side mast assembly with lever hydraulically operated from cab.

Tow Mast Lift Height: -9" to +45"

Tow Hitch: 2 15/16" - 30,000 lb capacity ball hitch (set to customer specs)

#### **ENGINE**

MAST

-John Deere Power Tech EWX, 74HP (55KW) @2400 **RPM** 

-14.7 Liter Oil Pan

-12 V Starter

# **TRANSMISSION**

-12 V Alternator 75 Amp

Synchromesh Power Shuttle Transmission with Torque Converter. Independent high capacity oil cooler.

#### **TRAVEL SPEED**

20 mph (forward and reverse)

**STEERING** Hydrostatic power steering with 2 double acting

steer cylinders on 2 wheel drive machines.

#### STEER AXLE

Heavy duty industrial center pivot mount with 2" King Pins and 3" Spindles.

Scan here to find us on Instagram!

#### **Tires**

Drive Tires-19.5L x 24 10 PR Industrial Lug (R4) tread puncture proof foam filled.

Steer Tires 2WD - 33 x 1 x 6 puncture proof flexport.

Steer Tires 4WD 12.5/80 x 18 10 plu Aggressive foam filled

# STANDARD FEATURES

- Driver Overhead Guard Assembly with rain shield
- Walk Thru Operator Compartment
- **Deluxe Adjustable Seat with Seat Belt**
- Safety Back-Up Alarm
- **Safety Horn**
- **Drive Tire Fender (16" For Safety)**
- **Dual Hand Entry Grips (Both Sides Operator Com**partment)
- 2" Side Shift
- **Puncture Proof Drive and Steer Tires**
- Fender Mounted Box for Blocks or 2x4's