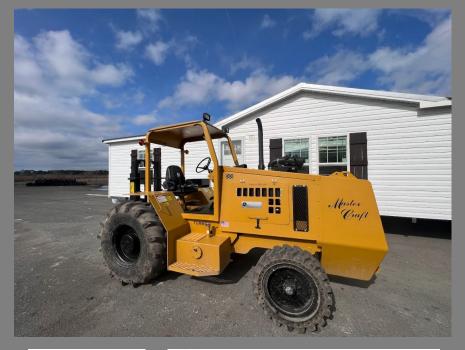

## GENERAL

# SPECIFICATIONS

Lift Capacity: 15,000 lbs

Tow Mast: Removable side mast assembly with lever hydraulically operated from cab.

Tow Mast Lift Height: -9" to +45"

Tow Hitch: 2 15/16" - 30,000 lb capacity ball hitch (set to customer specs)