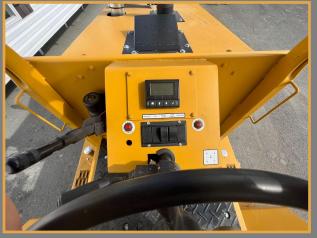

## **Instruments**

Onboard computer monitors oil pressure, fuel level, volt meter, park brake warning light., and hour meter. All units are equipped with a back-up alarm.

Check us out on Facebook!